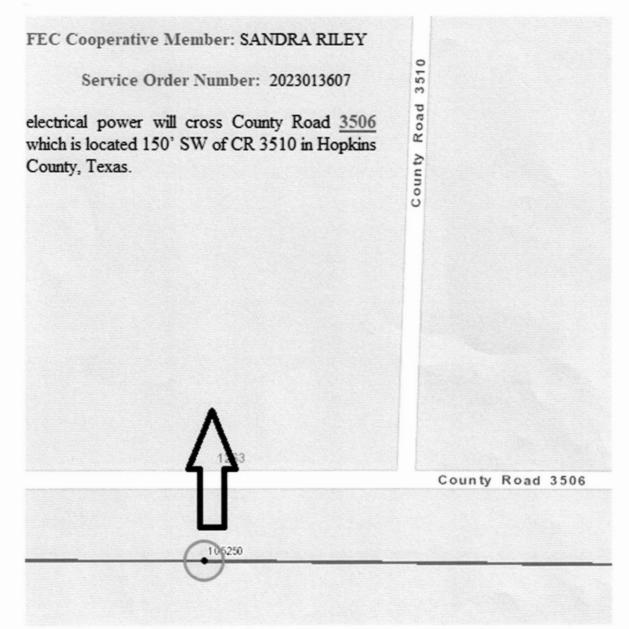

> Farmers Electric Cooperative Member: SANDRA RILEY Service Order Number: 2023013607

Greetings:

Farmers Electric Cooperative, Inc. is requesting permission to construct electrical power distribution facilities which will cross County Road 3506 which is located 150' SW of CR 3510 in Hopkins County, Texas.

Site location map and construction sketches are enclosed. The construction sketch details the proposed work. All road crossings will have a minimum vertical clearance of 22 feet.

If you have any questions, please contact me at any time.