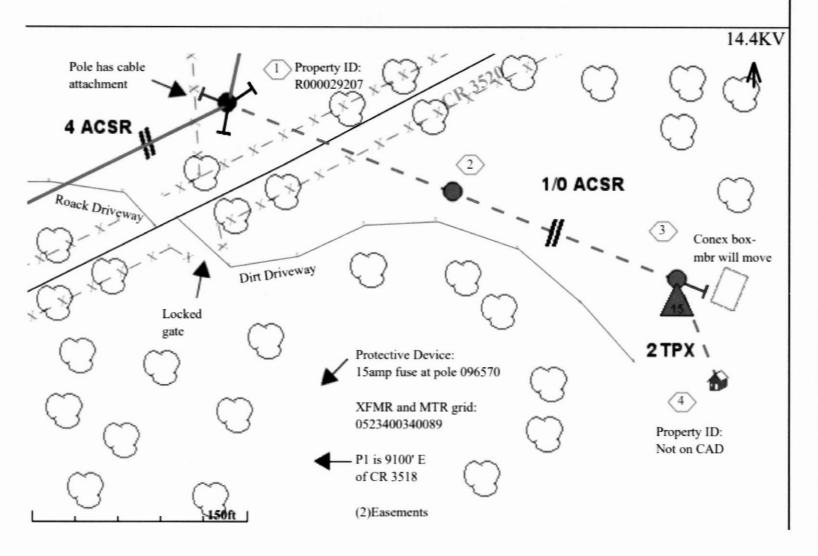

> Farmers Electric Cooperative Member: John M Clark Jr Service Order Number: 2023043820

Greetings:

Farmers Electric Cooperative, Inc. is requesting permission to construct electrical power distribution facilities which will cross County Road 3520 which is located in Hopkins County, Texas.

Site location map and construction sketches are enclosed. The construction sketch details the proposed work. All road crossings will have a minimum vertical clearance of 22 feet.

If you have any questions, please contact me at any time.