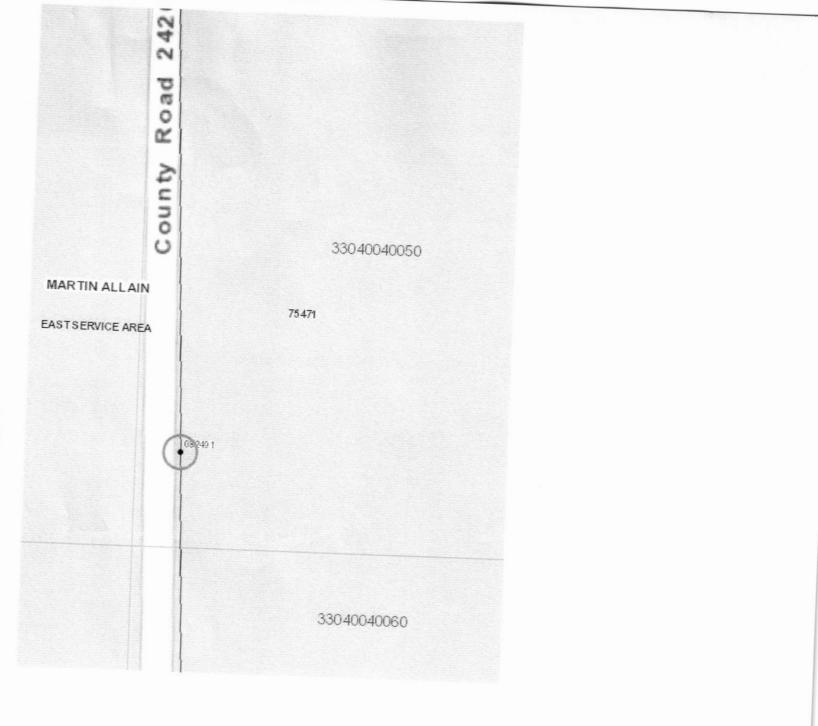

Greetings:

Farmers Electric Cooperative, Inc. is requesting permission to construct electrical power distribution facilities which will install a new pole inline in the county row on County Road 2426 which is located 1400' S OF CR 2422 in Hopkins County, Texas.2426

Site location map and construction sketches are enclosed. The construction sketch details the proposed work. Choose an item.

If you have any questions, please contact me at any time.

Sincerely,