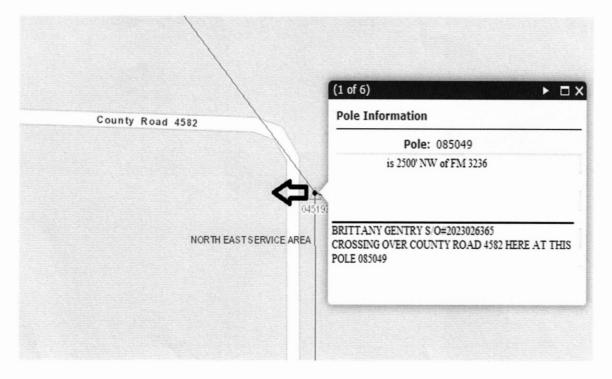

Wednesday, May 31, 2023

Office of Hopkins County Judge PO Box 288 Sulphur Springs TX 75483

> Farmers Electric Cooperative Member: BRITTANY GENTRY Service Order Number: 2023026365

Greetings:

Farmers Electric Cooperative, Inc. is requesting permission to construct electrical power distribution facilities which will cross County Road <u>4582</u> which is located 2500' NW of FM 3236 in Hopkins County, Texas.

Site location map and construction sketches are enclosed. The construction sketch details the proposed work. All road crossings will have a minimum vertical clearance of 22 feet.

If you have any questions, please contact me at any time.