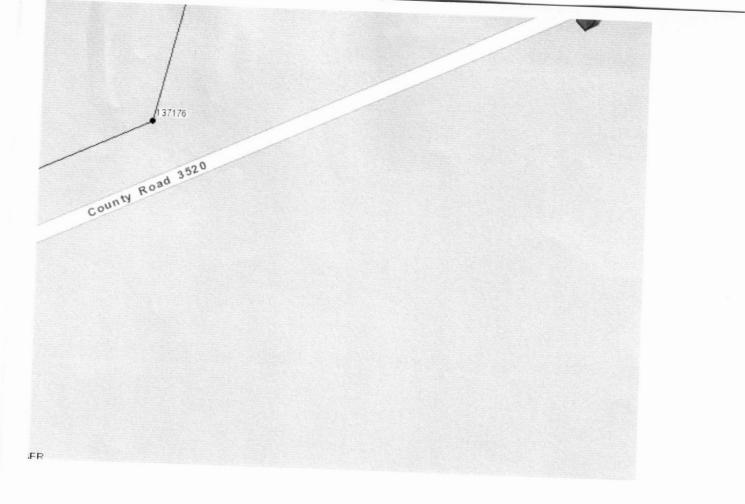

> Farmers Electric Cooperative Member: John M Clark Jr Service Order Number: 2023043820

Greetings:

Farmers Electric Cooperative, Inc. is requesting permission to construct electrical power distribution facilities which will cross County Road 3520 which is located in Hopkins County, Texas.

Site location map and construction sketches are enclosed. The construction sketch details the proposed work. All road crossings will have a minimum vertical clearance of 22 feet.

If you have any questions, please contact me at any time.