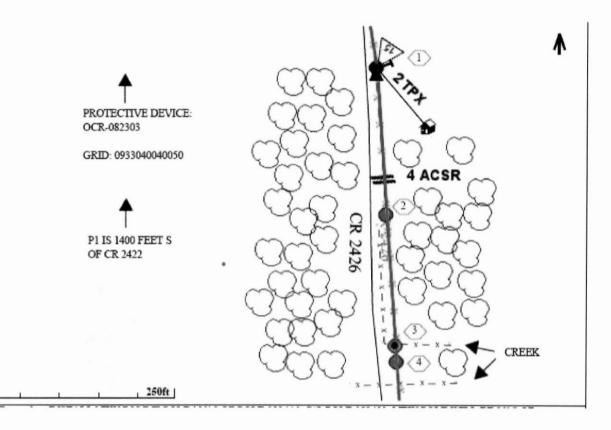

Greetings:

Farmers Electric Cooperative, Inc. is requesting permission to construct electrical power distribution facilities which will install a new pole inline in the county row on County Road 2426 which is located 1400' S OF CR 2422 in Hopkins County, Texas.2426

Site location map and construction sketches are enclosed. The construction sketch details the proposed work. Choose an item.

If you have any questions, please contact me at any time.

Sincerely,